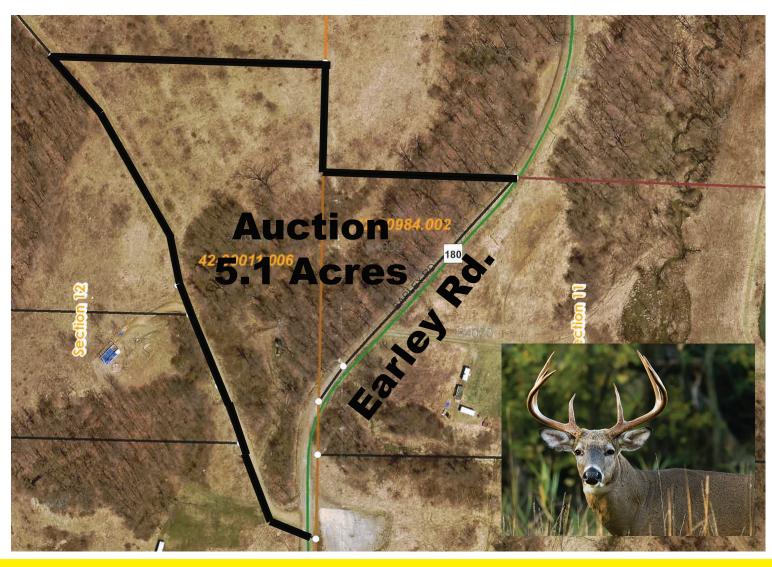

### 5+ Acres - Recreational Parcel

WOODED & OPEN LAND - WHEELING TWP. - GUERNSEY COUNTY

Absolute auction, owners no longer have need, all sells to the highest bidder on location:

#### Earley Rd., Kimbolton, OH 43749

**Directions:** Take I-77 south of Dover/New Philadelphia or north of I-70 in Cambridge to Rt. 541 Kimbolton Exit and go west approx. 7.5 miles (follow Rt. 541) to Guernsey Valley Rd. then north 1/2 mile to Earley Rd. to auction. (GPS use 74301 Earley Rd. Kimbolton, OH 43749). Watch for KIKO signs.

Real Estate: 5.157 acres total – 1/2 wooded balance open. Ideal hunting or recreational piece out in the country with loads of nature and wildlife.

**TERMS ON REAL ESTATE:** 15% down auction day, balance due at closing. A 10% buyer's premium will be added to the highest bid to establish the purchase price, which goes to the seller. Any desired inspections must be made prior to bidding. All information contained herein was derived from sources believed to be correct. Information is believed to be accurate but not guaranteed.